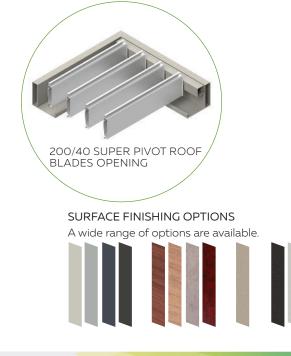

## 200/40 SUPER PIVOT ROOF

Refreshed, sleek, rectangular design

Louvretec's family of matching, fully compatible Opening & Retracting Roof systems has been three years in development.

Compatible match with the 220/45 Retract Roof The 200/40 SUPER PIVOT ROOF is the scaled down Spiral Pivot version of our new 220/45 Super Retract blade.

These blades incorporate all that we have learnt from over 20 years of designing Operable Roof systems.

- · Both blades visually compatible
- · Sleek pitched rectangular design,
- · A wide drainage channel,
- Extended closing angle

 $\cdot~$  Plus featuring our new "Cushion Closing" interlocking system providing a quiet snug fit.

Powered by Somfy we believe this new design will prove to be a great addition to our Opening Roof range.