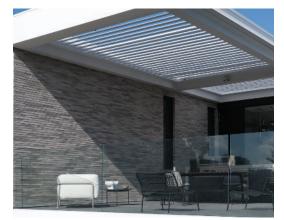

SYDNEY, AUSTRALIA

200/40 SUPER PIVOT ROOF

## 200/40 SUPER PIVOT ROOF

Refreshed, sleek, rectangular design

Louvretec's family of matching, fully compatible Opening & Retracting Roof systems has been three years in development.

Compatible match with the 220/45 Retract Roof The 200/40 SUPER PIVOT ROOF is the scaled down Spiral Pivot version of our new 220/45 Super Retract blade.

These blades incorporate all that we have learnt from over 20 years of designing Operable Roof systems.

- · Both blades visually compatible
- · Sleek pitched rectangular design,
- · A wide drainage channel,
- Extended closing angle

 $\cdot~$  Plus featuring our new "Cushion Closing" interlocking system providing a quiet snug fit.

Powered by Somfy we believe this new design will prove to be a great addition to our Opening Roof range.