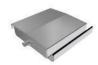

## 200/40 SUPER PIVOT ROOF

Refreshed, sleek, rectangular design

Louvretec's family of matching, fully compatible Opening & Retracting Roof systems has been three years in development.

Compatible match with the 220/45 Retract Roof The 200/40 SUPER PIVOT ROOF is the scaled down Spiral Pivot version of our new 220/45 Super Retract blade.

These blades incorporate all that we have learnt from over 20 years of designing Operable Roof systems.

- · Both blades visually compatible
- · Sleek pitched rectangular design,
- · A wide drainage channel,
- Extended closing angle

 $\cdot~$  Plus featuring our new "Cushion Closing" interlocking system providing a quiet snug fit.

Powered by Somfy we believe this new design will prove to be a great addition to our Opening Roof range.