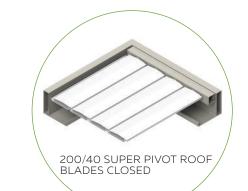

## 200/40 SUPER PIVOT ROOF

Refreshed, sleek, rectangular design

Louvretec's family of matching, fully compatible Opening & Retracting Roof systems has been three years in development.

Compatible match with the 220/45 Retract Roof The 200/40 SUPER PIVOT ROOF is the scaled down Spiral Pivot version of our new 220/45 Super Retract blade.

These blades incorporate all that we have learnt from over 20 years of designing Operable Roof systems.

- · Both blades visually compatible
- · Sleek pitched rectangular design,
- · A wide drainage channel,
- Extended closing angle

 $\cdot~$  Plus featuring our new "Cushion Closing" interlocking system providing a quiet snug fit.

Powered by Somfy we believe this new design will prove to be a great addition to our Opening Roof range.