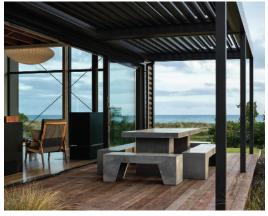

LITTLE BRIGHTON BEACH, DUNEDIN, NZ

# 200 SUBURBAN DIRECT ROOF

### Wide spans

Designed with quality and economy in mind the engineered 200 SUBURBAN DIRECT ROOF blades provide wide spanning capabilities.

Using the highest grade aluminium every aspect is fully engineered and backed by Louvretec's product and workmanship warranty and powered by Somfy.

Now comes with a new extruded motor cover and a 185mm extra wide gutter to all four sides as standard.



#### 200 SUBURBAN DIRECT ROOF





#### MOTORISED OR HAND OPERATED

Controller and Sensor Options Refer Section 1 Pages 1.xx - 1.xx for range of options







## SURFACE FINISHING OPTIONS

A wide range of options are available.