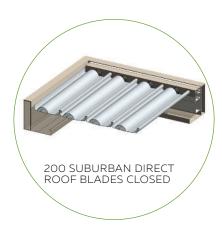

LITTLE BRIGHTON BEACH, DUNEDIN, NZ

# 200 SUBURBAN DIRECT ROOF

### Wide spans

Designed with quality and economy in mind the engineered 200 SUBURBAN DIRECT ROOF blades provide wide spanning capabilities.

Using the highest grade aluminium every aspect is fully engineered and backed by Louvretec's product and workmanship warranty and powered by Somfy.

Now comes with a new extruded motor cover and a 185mm extra wide gutter to all four sides as standard.



#### 200 SUBURBAN DIRECT ROOF





#### MOTORISED OR HAND OPERATED

Controller and Sensor Options Refer Section 1 Pages 1.xx - 1.xx for range of options







## SURFACE FINISHING OPTIONS

A wide range of options are available.