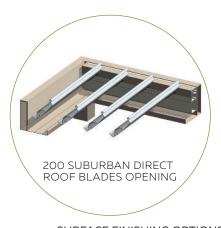

# 200 SUBURBAN DIRECT ROOF

### Wide spans

Designed with quality and economy in mind the engineered 200 SUBURBAN DIRECT ROOF blades provide wide spanning capabilities.

Using the highest grade aluminium every aspect is fully engineered and backed by Louvretec's product and workmanship warranty and powered by Somfy.

#### 200 SUBURBAN DIRECT ROOF